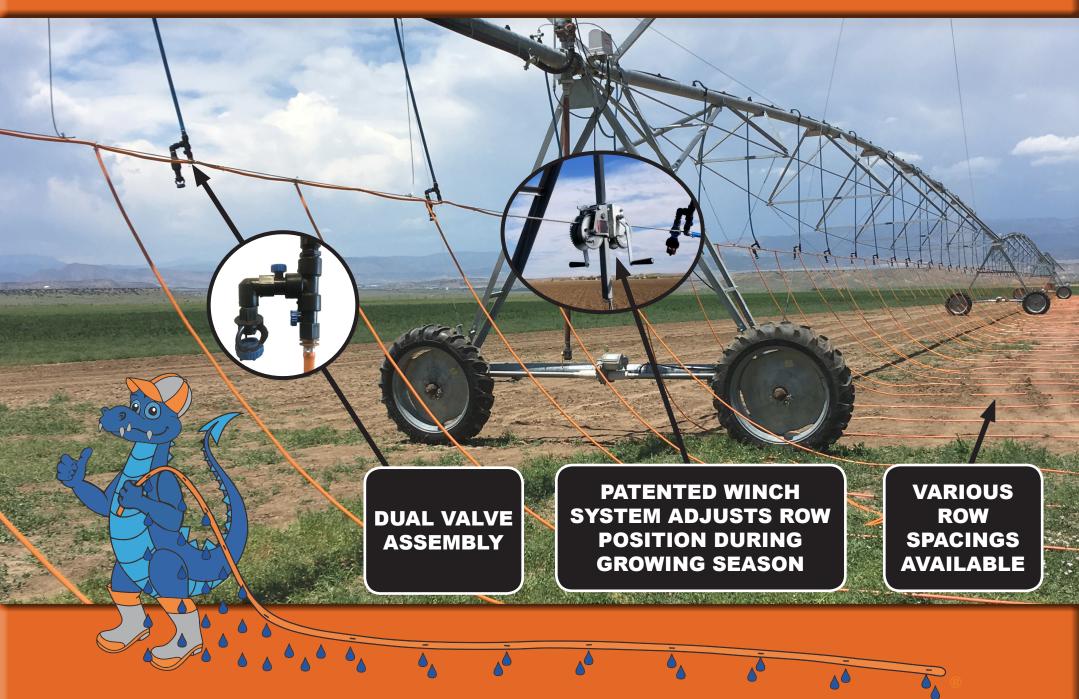

## DRAGON-LINE?

- POTENTIAL FOR 20-50% WATER SAVINGS
- REDUCES EVAPORATION, CRUSTING, COMPACTION, RUN OFF, AND WIND DRIFT
- ELIMINATES LEAF BURN & PLANT SHOCK FROM SUDDEN TEMPERATURE CHANGES
- REDUCES THE POTENTIAL FOR PLANT DISEASES BY KEEPING FOLIAGE DRY
- UTILIZES DUAL VALVES
   TO OPERATE OVERHEAD
   SPRAYS OR DRAGON-LINE
- REDUCES OR ELIMINATES WHEEL TRACK ISSUES
- APPLY FERTILIZER
  DIRECTLY TO SOIL
- OPTIONAL WINCH SYSTEM ADJUSTS ROW POSITION DURING GROWING SEASON